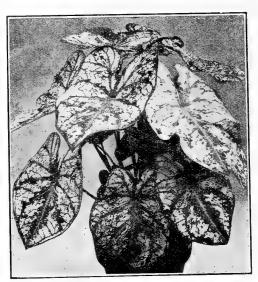

from the purest white ground color with rose or red markings to rich orange-scarlet, cherry, crimson and marcoon. Strong flowering bulbs which we can supply in mixture only. §4.50 per doz.; \$35.00 per 100.

## WHOLESALE LIST

## Amorphophallus (Devil's Tongue)

ivieri. Curious and interesting when planted as an isolated specimen in the mixed border in a warm sunny position in rich soil. The flower resem-bles a gigantic black Calla and appears before the leaves on stems rising from 2 to 3 feet high. The flower is soon followed by interesting massive tropi-cal-looking follage which is supported on thick prettily-marbled stems. Strong bulbs, 75 cts. each; \$7.50 per doz. Rivieri. \$7.50 per doz.

## Boussingaultia baselloides

(Madeira or Mignonette Vine) 75 cts. per doz.; \$6.00 per 100.



**Fancy-Leaved** Caladiums

## **Fancy-Leaved Caladiums**

The fancy-leaved Caladiums which we offer are of the highest grade obtainable. The bulbs are of best commercial size, properly matured, and cured so that all troubles of dry rot are eliminated.

|                                | Doz.       | 100     |
|--------------------------------|------------|---------|
| 25 Choicest Standard Varieties | <br>\$1 50 | \$12 00 |
| 25 Choice Fancy Varieties      | <br>2 00   | 15 00   |
| 25 Supreme Rare Varieties      | <br>2 50   | 20 00   |

#### Caladium esculentum (Elephant's Ear)

These are very effective garden plants for beds, bor-ers, or for planting upon the lawn. They are used ders, or for planting upon the lawn. Th extensively in many of our public parks.

| Large Size.  | 9 to 11